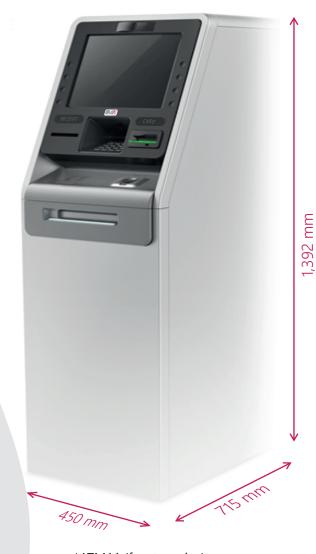

## Compact Design

- Ergonomic and compact design.
- Minimization of installation space and small foot-print.
- · Lobby Type Dimension: 450mm x 715mm x 1392mm (W x D x H)
- TTW Type Dimension : 650mm x 991mm x 1817mm (W x D x H)