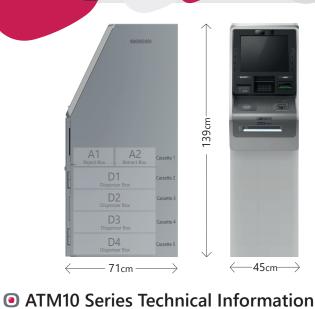

## Compact Design

- Ergonomic and compact design.
- Minimization of installation space and small foot-print.
- · Lobby Type Dimension: 450mm x 715mm x 1392mm (W x D x H)
- TTW Type Dimension : 650mm x 991mm x 1817mm (W x D x H)

## Maximized Usability

- Easy to use UI (User Interface).
- Multi Touch Screen

\*ATM11 (front service)

| Servicing                                     | ATM10<br>ATM11                                                                                                                                                                          | Rear Service (TTW)<br>Front Service (Lobby)                                                                                                                                                                                                                    |
|-----------------------------------------------|-----------------------------------------------------------------------------------------------------------------------------------------------------------------------------------------|----------------------------------------------------------------------------------------------------------------------------------------------------------------------------------------------------------------------------------------------------------------|
| Customer Interface                            | Display Card Reader Keyboard Other                                                                                                                                                      | 15" color LCD with 8 function keys (Option: Touch Screen, sunlight viewable, privacy filter) EMV Certified Smart Motorized MS/IC with retract capability (Option: AntiSkimming) PCI Certified EPP, 3-DES Flicker on all entry/exit points, Speaker, Audio Jack |
| Operator Panel                                | Display                                                                                                                                                                                 | 15.6" color LCD Touch Display (ATM10 TTW only)                                                                                                                                                                                                                 |
| Cash Dispensing<br>Module                     | 4 dispensing cassettes (3,000 notes / cassette)  1 Reject/Retract cassette (two compartments, 250+250 notes)  Maximum transaction volume: 100 notes  Cash handling speed: 7~8 notes/sec |                                                                                                                                                                                                                                                                |
| Printers                                      | Receipt<br>Journal                                                                                                                                                                      | Thermal printer (80mm, 220 Ø) Electronic journal (Option: Thermal printer 80mm 220 Ø)                                                                                                                                                                          |
| Security Features                             | Camera<br>UPS<br>Safe<br>Lock                                                                                                                                                           | Face, Wrist, (Option: Safe) Capacitor, (Option: Battery) UL291 Level 1 (Option: CEN L, CEN III) Dial lock + Key lock (long key)                                                                                                                                |
| Main Control Unit                             | Industrial PC                                                                                                                                                                           | Intel Core i5, RAM 4GB, HDD 500G, DVD-ROM(option)                                                                                                                                                                                                              |
| Software                                      | Windows 7 (Windows 10 migration) , CEN/XFS 3.0                                                                                                                                          |                                                                                                                                                                                                                                                                |
| Power Supply                                  | 200-240VAC (50/60Hz)                                                                                                                                                                    |                                                                                                                                                                                                                                                                |
| Dimensions / Weight<br>(WxDxH, mm) /(Net, kg) | ATM10<br>ATM11                                                                                                                                                                          | 450 x 715 x 1,392 mm / ~425 kg<br>650 x 991 x 1,817 mm / ~400 kg                                                                                                                                                                                               |
| Environment                                   | Temperature<br>Humidity                                                                                                                                                                 | 5~40°C (operation) / -20~60°C (storage) 20~80% (operation) / 10~90% (storage)                                                                                                                                                                                  |
| Other Options                                 | 2D Barcode reader, Contactless IC Card, RFID/NFC, Beacon, Anti-skimming, Biometric reader, Temperature/Humidity Sensor, Vibration Sensor,                                               |                                                                                                                                                                                                                                                                |