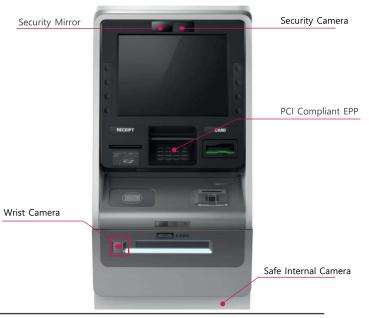

## High Security Features

- Adoption of international standard safe (UL 291 Level 1)
- Double locking system (Dial & Key lock)
- Various Security Camera option (Face, Wrist, Safe Camera)
- Anti Skimmer and Security Mirror.
- PCI Compliant EPP.
- Anchor Bolting to prevent a unit from moving.